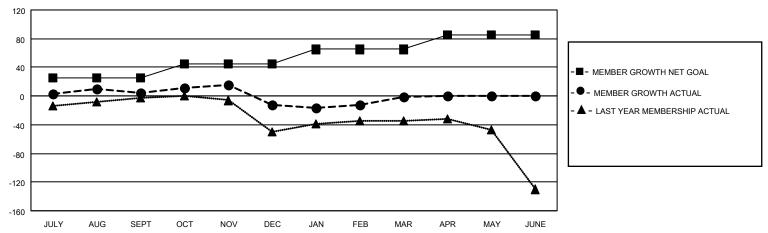

## MONTHLY MEMBERSHIP PROGRESS REPORT

LOCATION ARIZONA District 21 S Results as of: 3/31/2023

| Clubs                 |               |           |               | Members               |                        |                         |                                                    |
|-----------------------|---------------|-----------|---------------|-----------------------|------------------------|-------------------------|----------------------------------------------------|
| RESULTS FOR 2022-2023 |               |           |               | RESULTS FOR 2022-2023 |                        |                         |                                                    |
| QUARTER               | NEW CLUB GOAL | NEW CLUBS | DROPPED CLUBS | QUARTER MEME          | BER GROWTH NET<br>GOAL | MEMBER GROWTH<br>ACTUAL | DROPPED<br>MEMBERS ACTUAL<br>(including transfers) |
| JULY/AUG/SEPT         | 0             | 0         | 0             | JULY/AUG/SEPT         | 25                     | 38                      | 28                                                 |
| OCT/NOV/DEC           | 1             | 0         | 0             | OCT/NOV/DEC           | 20                     | 40                      | 51                                                 |
| JAN/FEB/MAR           | 1             | 0         | 0             | JAN/FEB/MAR           | 20                     | 44                      | 26                                                 |
| APR/MAY/JUNE          | 1             | 0         | 0             | APR/MAY/JUNE          | 20                     | 0                       | 0                                                  |

## GOALS AND ACTUAL MEMBERS CUMULATIVE

| DROPPED CLUBS: 0 |     | 28 CLUBS OF 49 ADDED 1 OR<br>MORE NEW MEMBERS | GENDER DISTRIBUTION                 |              |  |
|------------------|-----|-----------------------------------------------|-------------------------------------|--------------|--|
|                  |     | MORE NEW MEMBERS                              | MALE                                | 546 (51.46%) |  |
|                  |     |                                               | FEMALE                              | 515 (48.54%) |  |
| DROPPED MEMBERS  |     |                                               | NON BINARY                          | 0 (0.00%)    |  |
|                  |     |                                               | PREFER NOT TO ANSWER                | 0 (0.00%)    |  |
| DECEASED         | 15  |                                               |                                     | . ,          |  |
| CLUB CANCELLED   | 0   | CLICK HERE FOR CUMULATIVE                     | TOTAL FAMILY UNIT MEMBERS 241       |              |  |
| OTHER            | 90  | MEMBERSHIP DATA                               |                                     |              |  |
| TOTAL            | 105 |                                               | FAMILY MEMBERS PAYING HALF DUES 123 |              |  |
|                  |     |                                               |                                     |              |  |