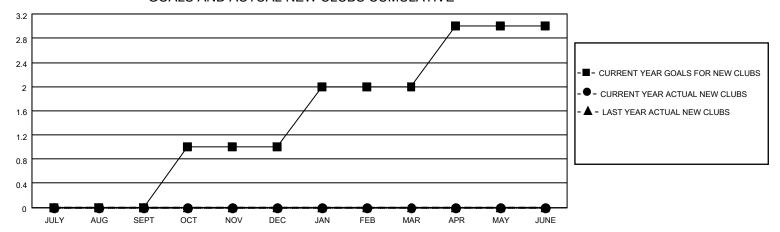

## MONTHLY MEMBERSHIP PROGRESS REPORT

LOCATION ARIZONA District 21 S Results as of: 3/31/2023

| Clubs                 |               |           |               | Members               |                        |                         |                                                    |
|-----------------------|---------------|-----------|---------------|-----------------------|------------------------|-------------------------|----------------------------------------------------|
| RESULTS FOR 2022-2023 |               |           |               | RESULTS FOR 2022-2023 |                        |                         |                                                    |
| QUARTER               | NEW CLUB GOAL | NEW CLUBS | DROPPED CLUBS | QUARTER MEME          | BER GROWTH NET<br>GOAL | MEMBER GROWTH<br>ACTUAL | DROPPED<br>MEMBERS ACTUAL<br>(including transfers) |
| JULY/AUG/SEPT         | 0             | 0         | 0             | JULY/AUG/SEPT         | 25                     | 38                      | 28                                                 |
| OCT/NOV/DEC           | 1             | 0         | 0             | OCT/NOV/DEC           | 20                     | 40                      | 51                                                 |
| JAN/FEB/MAR           | 1             | 0         | 0             | JAN/FEB/MAR           | 20                     | 44                      | 26                                                 |
| APR/MAY/JUNE          | 1             | 0         | 0             | APR/MAY/JUNE          | 20                     | 0                       | 0                                                  |

## GOALS AND ACTUAL NEW CLUBS CUMULATIVE